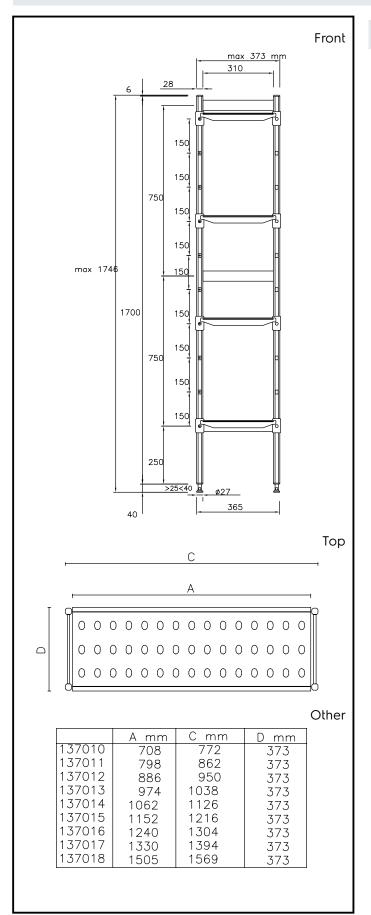

## Key Information:

| External dimensions, Width:  |         |
|------------------------------|---------|
| 137012 (ALS950)              | 950 mm  |
| External dimensions, Depth:  | 373 mm  |
| External dimensions, Height: | 1700 mm |
| Max loading weight:          | 880 kg  |
| Net weight:                  | 18 kg   |
| Uprights                     | 2       |