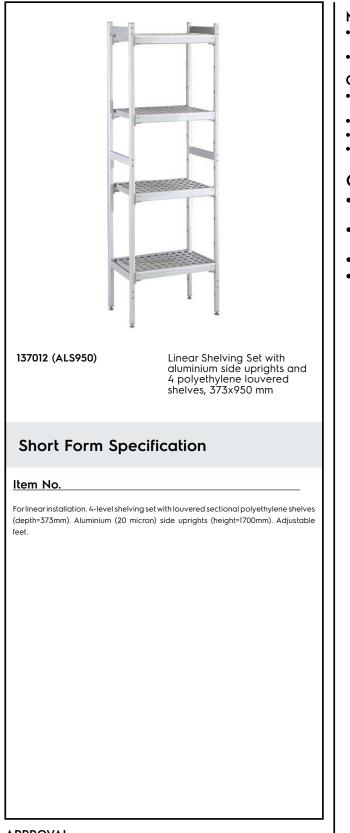

#### Main Features

Complete shelving system allows rapid and easy fixing of the shelves to the uprights.

• GN 1/1, GN 1/2 and GN 1/3 can be inserted into the frame.

#### Construction

- Uprights and shelf frames constructed entirely in anodized aluminium (20 micron).
- 4 tiers.
- Shelves made by section of polyethylene tablets.
- Sectional polyethylene shelves are dishwasher safe.

## **Optional Accessories**

- Polyethylene shelf with aluminium frame, 373x886mm PNC 850039 🗅
- Angle joint for shelves PNC 850070 🗅 (depth=373mm) • 2 swivelling wheels, 100mm PNC 850072 🗅
- 2 swivelling wheels with PNC 850073 🗅 brakes, 100mm

## Key Information:

| External dimensions, Width:  |         |
|------------------------------|---------|
| 137012 (ALS950)              | 950 mm  |
| External dimensions, Depth:  | 373 mm  |
| External dimensions, Height: | 1700 mm |
| Max loading weight:          | 880 kg  |
| Net weight:                  | 18 kg   |
| Uprights                     | 2       |